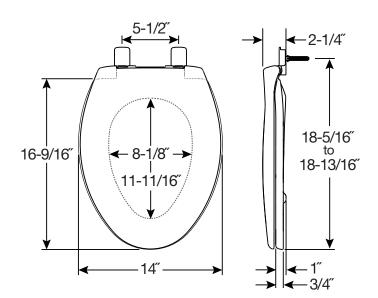

## **SPECIFICATIONS:**

- Size: Elongated
- Material: Plastic
- Style: Closed Front with Cover
- Ring Bumpers: Two
- Hinges: Plastic
- Hardware: STA-TITE<sup>®</sup> Seat Fastening System<sup>™</sup>

С

UPC