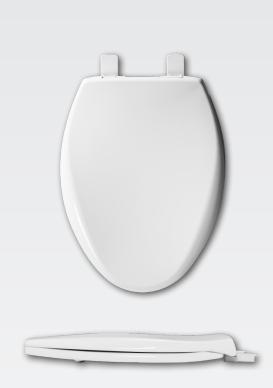

## AFFINITY<sup>™</sup> 1200E4

RESIDENTIAL PLASTIC TOILET SEAT

## **SPECIFICATIONS:**

- Size: Elongated
- Material: Plastic
- Style: Closed Front with Cover
- Ring Bumpers: Two
- Hinges: Plastic
- Hardware: STA-TITE<sup>®</sup> Seat Fastening System<sup>™</sup>

С

UPC