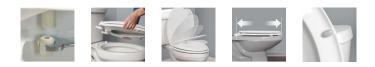

## **FEATURES:**

- STA-TITE<sup>®</sup>
  Seat Fastening System<sup>™</sup>
  Never Loosens<sup>™</sup>
- Easy•Clean & Change<sup>®</sup> Removes for cleaning
- Whisper

   Close

   Slowly and quietly closes
- Precision Seat Fit<sup>™</sup> 1/2" front-to-back adjustability provides the perfect toilet fit
- Super Grip Bumpers<sup>™</sup> Provides greater stability